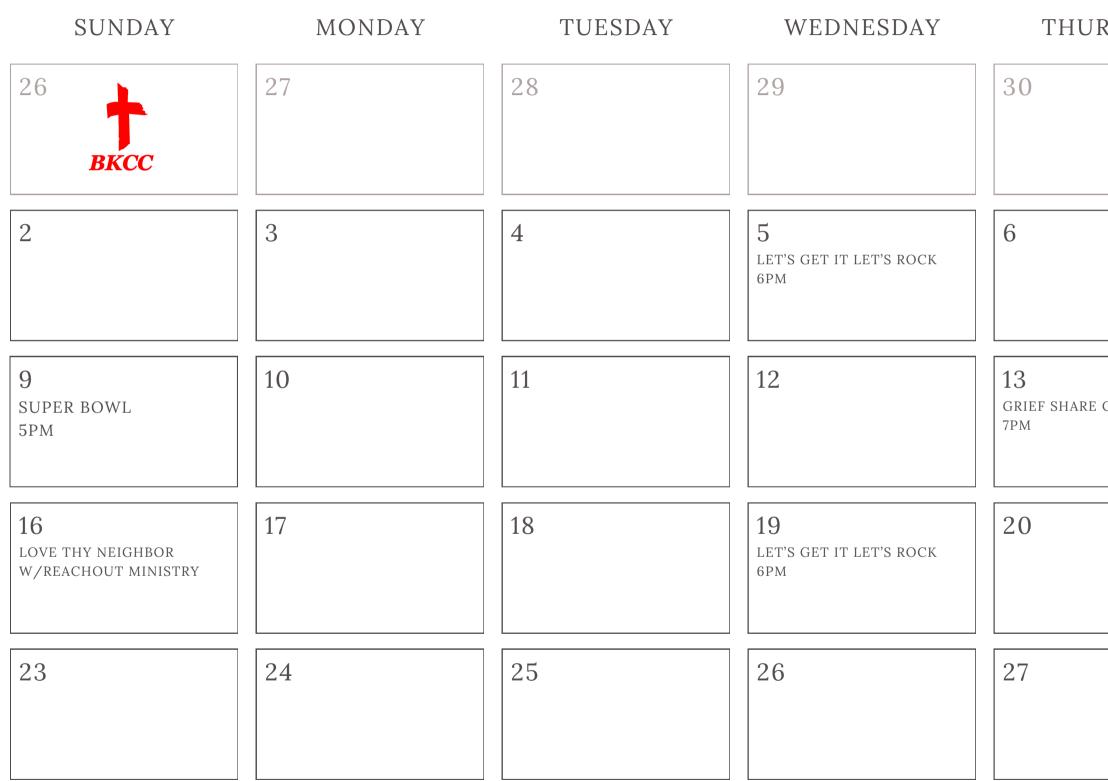

## FEBRUARY

| RSDAY       | FRIDAY                                     | SATURDAY                                                                               |
|-------------|--------------------------------------------|----------------------------------------------------------------------------------------|
|             | 31                                         | 1                                                                                      |
|             |                                            |                                                                                        |
|             | 7<br>worship ministry<br>rehearsal 6:30pm  | 8<br>FOOD PROGRAM<br>BOARD MEETING 10AM<br>WORSHIP MINISTRY<br>REHEARSAL 11AM          |
| CELEBRATION | 14<br>Worship Ministry<br>Rehearsal 6:30pm | 15<br>women garage sale<br>men's fellowship 10am<br>worship ministry<br>rehearsal 11am |
|             | 21<br>WORSHIP MINISTRY<br>REHEARSAL 6:30PM | 22<br>WORSHIP MINISTRY<br>REHEARSAL 11AM                                               |
|             | 28                                         | 1                                                                                      |