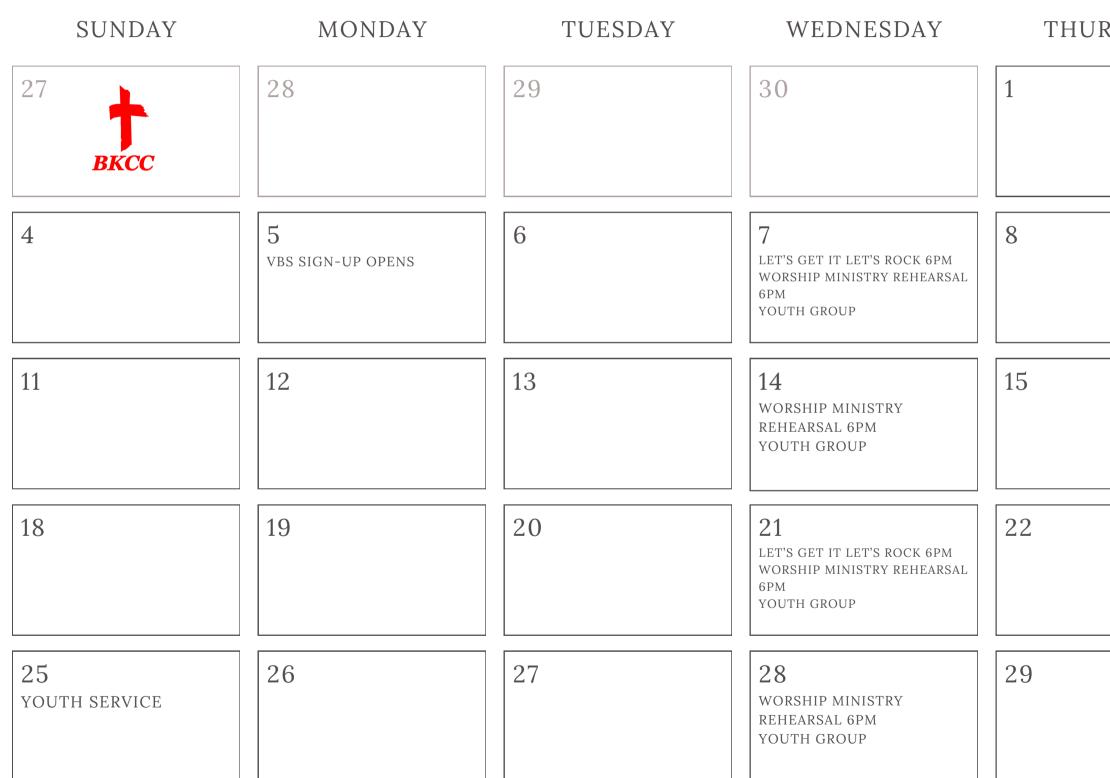

## 

| RSDAY | FRIDAY                         | SATURDAY                                                                                                                     |
|-------|--------------------------------|------------------------------------------------------------------------------------------------------------------------------|
|       | 2<br>LEADERSHIP RETREAT<br>6PM | 3<br>Leadership retreat 9am                                                                                                  |
|       | 9<br>GRIEF SHARE 7PM           | 10<br>Food program<br>Men's fellowship 10am<br>board meeting 10am<br>youth rehearsal 10am<br>worship ministry rehearsal 11am |
|       | 16                             | 17<br>Walk the community 11am<br>women garage sale<br>youth rehearsal 10am<br>worship ministry rehearsal<br>11am             |
|       | 23<br>GRIEF SHARE 7PM          | 24<br>Youth Rehearsal 10am<br>Youth Six Flags<br>Worship Ministry: Worship<br>Walk?                                          |
|       | 30                             | 31                                                                                                                           |