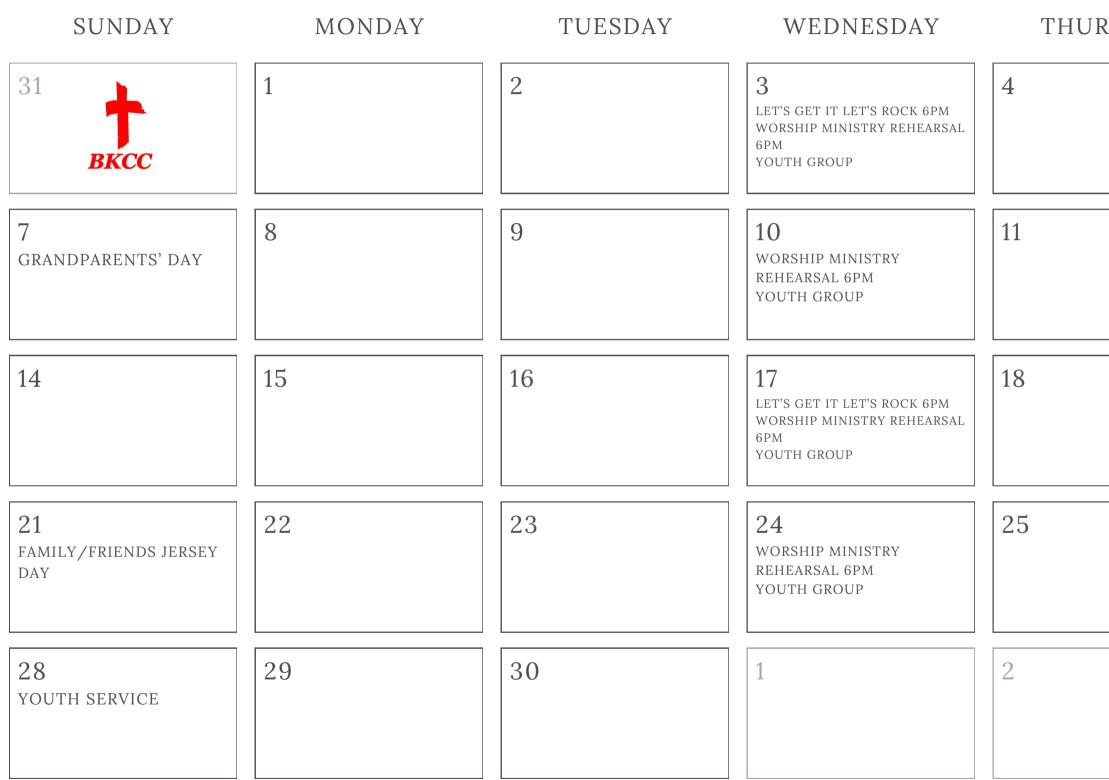

## SEPTEMBER

## 2025

| RSDAY | FRIDAY                               | SATURDAY                                                                                                                               |
|-------|--------------------------------------|----------------------------------------------------------------------------------------------------------------------------------------|
|       | 5                                    | 6<br>youth rehearsal 10am<br>worship ministry<br>rehearsal 11am                                                                        |
|       | 12<br>GRIEF SHARE 7PM                | 13<br>Food program<br>board meeting 10am<br>youth rehearsal 10am<br>worship ministry rehearsal 11am                                    |
|       | 19<br>12 HOUR PRAYER 12PM            | 20<br>Men's Fellowship 10am<br>youth rehearsal 10am<br>walk the community 11am<br>worship ministry rehearsal 11am<br>women bible study |
|       | 26<br>GRIEF SHARE CELEBRATION<br>7PM | 27<br>Youth Rehearsal 10am<br>worship ministry:<br>painting w/a twist                                                                  |
|       | 3                                    | 4                                                                                                                                      |